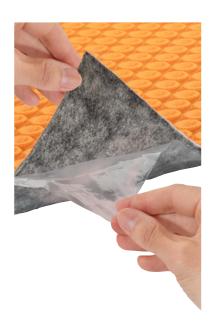

### SIMPLE

Peel off the recyclable release film and set in place (mat can be repositioned until pressure is exerted).