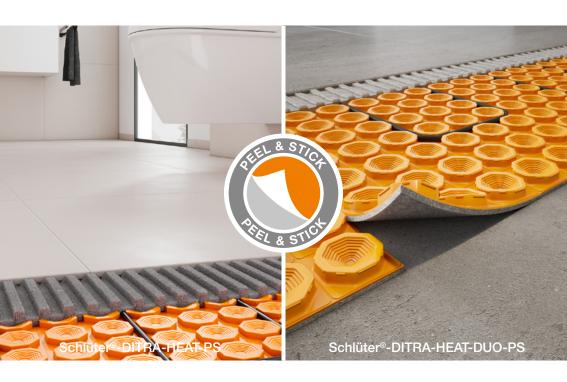

# SIMPLE - CLEAN - QUICK Schlüter®-DITRA-HEAT PEEL & STICK

# Quick and easy installation of DITRA-F

With suitable substrates, a peel & stick variant is an especially easy alternative to conventional DITRA-HEAT that saves valuable time and materials. Since the new DITRA-HEAT-PS (Peel & Stick) features a fleece covered in pressure sensitive adhesive laminated to the underside, no tile adhesive is required underneath the mat. That makes the installation especially easy and saves significant amounts of materials and time. All other functions of the proven DITRA-HEAT mat remain unchanged.

# IEAT thanks to peel & stick technology

# All the benefits at a glance:

- ✓ Anchoring fleece with pressure sensitive adhesive
- ✓ Quick and easy to install
- ✓ Easy to reposition during installation
- ✓ Suitable for many substrates (eg. plywood, P4 & P5 chipboard, tile backer boards)
- ✓ Saves time and materials.
- ✓ Immediately load bearing after installation
- ✓ Uncouples the covering from the substrate
- ✓ Easy installation of matching heating cables
- ✓ Also available as DITRA-HEAT-DUO-PS with additional impact sound insulation and faster heat up response