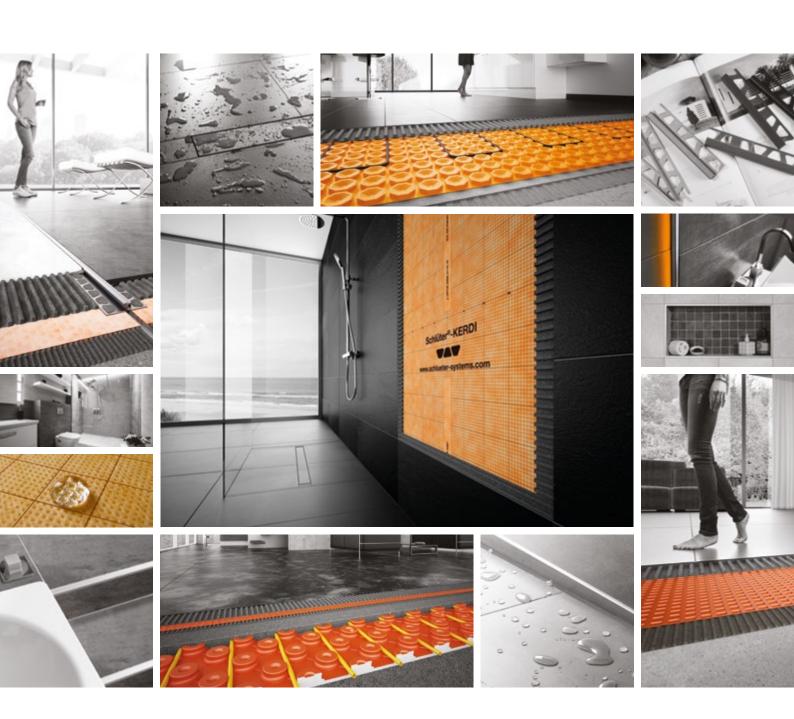

#### Wetrooms

A guaranteed system solution:

- ✓ Faster creation of CE Marked waterproof substrates: Schlüter®-KERDI-BOARD and Schlüter®-KERDI-200.
- Linear and point drain solutions:
  Schlüter®-KERDI-LINE and
  Schlüter®-KERDI-DRAIN.
- Schlüter®-KERDI-SHOWER: preformed, ready-to-tile shower trays.
- ✓ Schlüter®-DITRA 25: uncoupling and waterproofing matting.

# **Underfloor Heating**

- ✓ Schlüter®-DITRA-HEAT-E: combines the benefits of Schlüter®-DITRA 25 with electric underfloor heating technology. An integrated thermal break and sound reduction of up to 13dB are provided by Schlüter®-DITRA-HEAT-E-DUO matting.
- ✓ Schlüter®-BEKOTEC-THERM: marries the benefits of Schlüter®-BEKOTEC with wet underfloor heating technology, for a secure and guaranteed assembly.

## Uncoupling

- Schlüter®-DITRA 25: provides uncoupling, CE Marked waterproofing, crack bridging, vapour management and load distribution.
- ✓ Schlüter®-DITRA-SOUND: provides sound reduction of 13dB, along with crack bridging and load distribution.
- ✓ Schlüter®-DITRA-DRAIN: provides drainage management, uncoupling, crack bridging and load distribution.