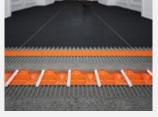

# **Underfloor Heating**

- ✓ Schlüter®-DITRA-HEAT-E: combines the benefits of Schlüter®-DITRA 25 with electric underfloor heating technology. An integrated thermal break and sound reduction of up to 13dB are provided by Schlüter®-DITRA-HEAT-E-DUO matting.
- ✓ Schlüter®-BEKOTEC-THERM: marries the benefits of Schlüter®-BEKOTEC with wet underfloor heating technology, for a secure and guaranteed assembly.