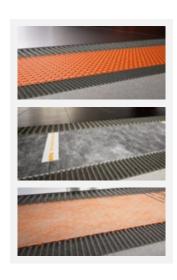

## Uncoupling

- Schlüter®-DITRA 25: provides uncoupling, CE Marked waterproofing, crack bridging, vapour management and load distribution.
- ✓ Schlüter®-DITRA-SOUND: provides sound reduction of 13dB, along with crack bridging and load distribution.
- ✓ Schlüter®-DITRA-DRAIN: provides drainage management, uncoupling, crack bridging and load distribution.