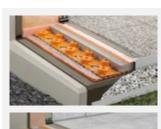

## Balconies and Terraces

A guaranteed system solution:

- Schlüter®-DITRA-DRAIN: uncoupling and drainage matting.
- ✓ Schlüter®-TROBA: separation and drainage layer.
- ✓ Schlüter®-DILEX: movement and expansion joints.
- ✓ Schlüter®-BARA: edge profile with a drip edge.
- ✓ **Schlüter®-BARIN:** gutter system.
- ✓ Schlüter®-TROBA-LEVEL: pedestal system for support of loose-lay pavers.