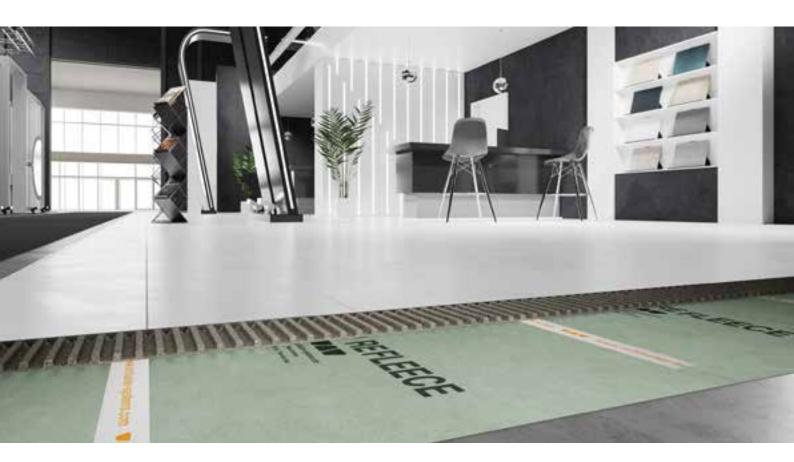

## Schlüter<sup>®</sup>-REFLEECE – Removable fleece

Exhibition halls, trade fair venues and retail stores are among the application areas with frequently changing floor coverings. Easy removal is an important concern. Schlüter-REFLEECE offers a practical solution. The self-adhesive fleece is a tile underlayment that separates the tile adhesive from the existing substrate. It enables the simple removal of coverings without leaving any residue or damaging the sub-floor. Schlüter-REFLEECE is made of recycled PET bottles or other recycled materials.

Schlüter-REFLEECE is a fleece mat made of recycled PET with a bonding layer laminated on the underside. It is suitable for creating easily removable floor coverings made of tiles and natural stone. The self-adhesive underside easily detaches from the substrate during removal without damaging the sub-floor. (Product data sheet 20.1)

## Application areas

| $\checkmark$ | Trade | fair | booths |
|--------------|-------|------|--------|
|--------------|-------|------|--------|

**Exhibition halls** 

Shops

Pop-up stores

Leased property such as offices, rental apartments etc.