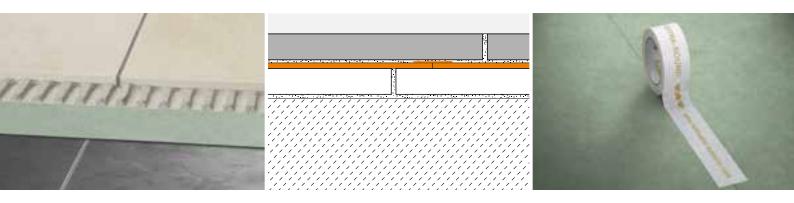

Schlüter-REFLEECE is a fleece mat made of recycled PET with a bonding layer laminated on the underside. It is suitable for creating easily removable floor coverings made of tiles and natural stone. The self-adhesive underside easily detaches from the substrate during removal without damaging the sub-floor. (Product data sheet 20.1)