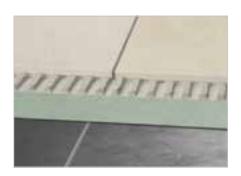

Schlüter-REFLEECE is a fleece mat made of recycled PET with a bonding layer laminated on the underside. It is suitable for creating easily removable floor coverings made of tiles and natural stone. The self-adhesive underside easily detaches from the substrate during removal without damaging the sub-floor. (Product data sheet 20.1)