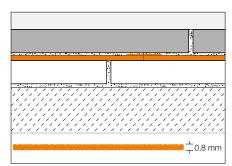

Schlüter-REFLEECE is a fleece mat made of recycled PET with a bonding layer laminated on the underside. It is suitable for creating easily removable floor coverings made of tiles and natural stone. The self-adhesive underside easily detaches from the substrate during removal without damaging the sub-floor. (Product data sheet 20.1)