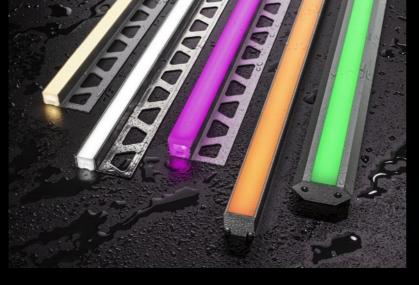

#### Linear lights

The illuminated profile technology of Schlüter-LIPROTEC adds elegant, individual structure to wall coverings and spaces.