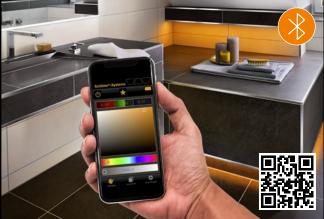

### Intelligent light control

Whether conventional switch or innovative use via smartphone Bluetooth app or radio control – our intelligent control technology gives you complete command of your illuminated profile technology.

#### or via app (Bluetooth control)

schlueter-systems.com/app/