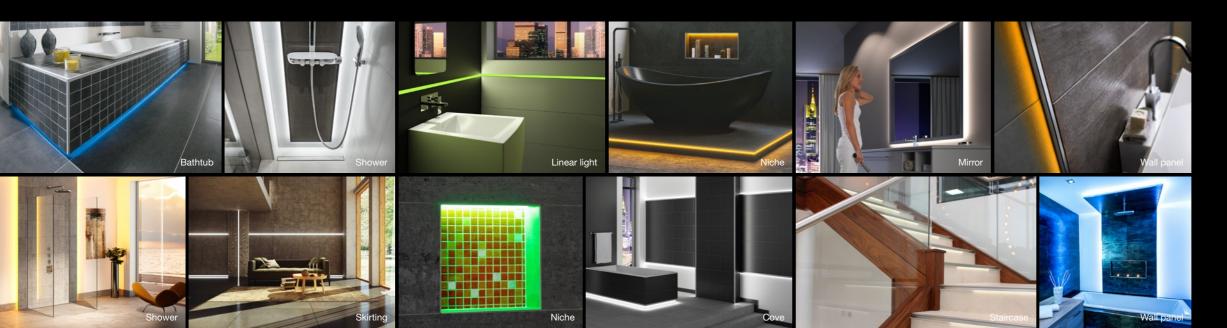

### Light ambience with many options

#### Bathtubs

The classic undercut of panelled bathtubs – newly realised with innovative LED technology. Schlüter-LIPROTEC gives your tub a floating appearance.

#### Showers

Our Schlüter-LIPROTEC LED technology is IP67-certified to enable lighting design in shower walls.

#### Skirting

Lighting coves in tiled skirtings or wide light accents with our QD profiles – discreet softly lit guides to show you the way.

#### Linear lights

The illuminated profile technology of Schlüter-LIPROTEC adds elegant, individual structure to wall coverings and spaces.

#### Cove lighting

So-called cove lighting is the crowning finish of beautiful wall coverings. The light radiates from the edge of the covering to the ceiling to create a new, individual sense of space.

#### Niches

Wall niches are a particularly elegant way to create storage – and not just in bathrooms. Our illuminated niches also are true eye-catchers.

#### Mirror

Mirrors need light. Schlüter-LIPROTEC is the perfect way to combine your mirror image with soft LED lighting.

#### Staircases

Not just elegant, but also extra safe: Schlüter-LIPROTEC turns staircases into illuminated spaces and reduces the risk of tripping on steps.

#### Wall panels

Design with light and tiles. We provide all the tools you need to elegantly highlight wall panels and to give your space an individual appearance.