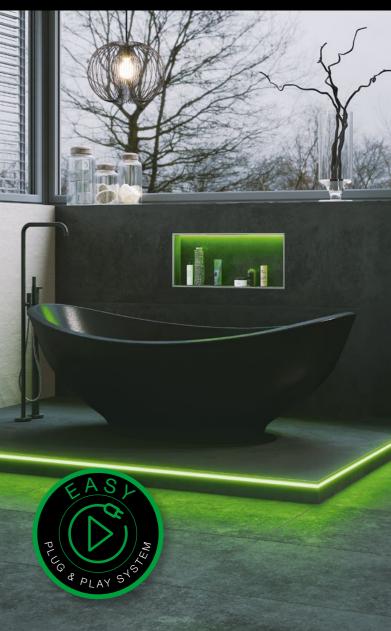

## EASY EASY

Individual light installation made easy – thanks to convenient plug systems and easy mounting, the plugand-play series provides solutions for every situation, even for installers who are not experts.

- Ready for immediate use
- Large selection
- Plug & play power supply units up to 100 W

Lighting for professional installers – with the PRO series of Schlüter-LIPROTEC, turn any room into an oasis of light.

#### Bathtubs

The classic undercut of panelled bathtubs – newly realised with innovative LED technology. Schlüter-LIPROTEC gives your tub a floating appearance.