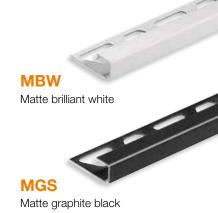

## **BLACK AND WHITE - An interpretation of classic colours**

You may find it contradictory to show black and white profiles in a Schlüter-TRENDLINE brochure. After all, they are the epitome of classic (non)colours.

However, the velvety feel of the matte finishes in the colours matte brilliant white and matte graphite black offers a completely different experience that is a perfect fit for tile classics as well as stylish novelties with structured surfaces.

#### **Colours**

MGS matte graphite black