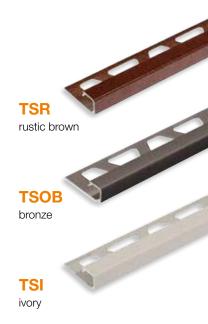

# **METAL LOOK - From vintage to industrial design**

The innovative metal look is becoming an increasingly popular choice for wall and floor coverings in modern homes. With their sheen and iridescent light effects, metal accents give your home a stylish and a cosmopolitan flair. The matching Schlüter-TRENDLINE profiles add individual detail to wall corners and transitions.

Inspired by industrial materials such as Corten (weathered) steel, the TRENDLINE profiles create a cosmopolitan appeal. Whether vintage or industrial look, the profiles accentuate living spaces with versatile possibilities. The tone on tone, dark metal or rustic brown choices in the TRENDLINE profile series are sure to include the perfect profile to match your design preferences.

Thanks to their proven powder coating process, the profiles feature a naturally textured surface which offers a to-the-touch textured finish which complements metal look tiles.