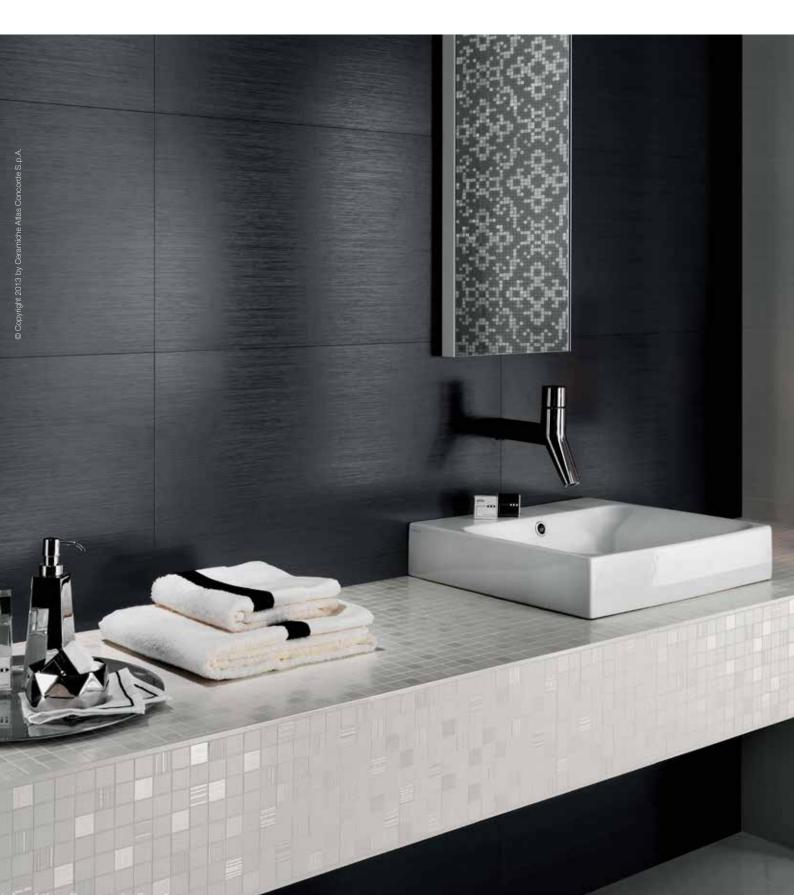

### **GREIGE - From timeless elegance** to Mediterranean flair

The trend toward greige tiles, with colour shades ranging from light beige to dark grey, offers tasteful and timeless decorative. The Schlüter-TRENDLINE profile series offers limitless design possibilities to match.

For those who prefer tone on tone designs, the greige colour range is sure to offer the right profile for every tile and stone TRENDLINE profiles also offer a broad selection of powder-coated finishes that can provide a complementary contrast to the tile or stone covering.

No matter what you choose, TRENDLINE offers a number of combination options to create elegant, comfortable living spaces in the greige colour tones. While the warmer colours make for a natural atmosphere to create Mediterranean flair, the cooler greige colours can stylishly highlight linear elements in interior design.

The greige colour range of Schlüter-Systems offers limitless choices for any design style you favour.