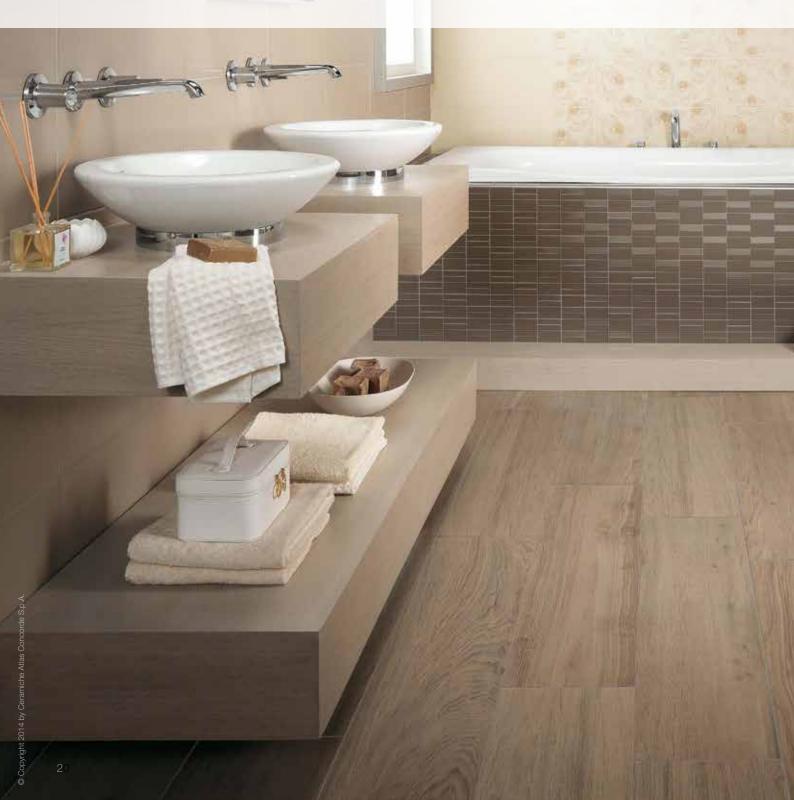

### **WOOD LOOK - From natural elegance to rustic romance**

The "wood look" design trend, which transfers the natural features of wood authentically to ceramic wall and floor coverings, has also been an inspiration for the Schlüter-TRENDLINE profiles. This trend is inspired by nature, but also by the practical convenience and energy-efficiency of ceramic wall and floor coverings.

Developers and renovators increasingly opt for wood-look tiles to set special visual highlights. Tiles are also easy to care for, and make the perfect covering for floor heating systems. They are a major advantage when it comes to saving energy.

Wood colours range from light beige to dark brown and reddish brown tones. Whether your design features a Nordic look, cottage style, or exquisite hardwood - the colour range of TRENDLINE is sure to include a matching choice for your tile.