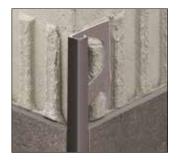

file series are sure to include the perfect profile to match your design preferences.

Thanks to their proven powder coating process, the profiles feature a naturally textured surface which offers a to-the-touch textured finish which complements metal look tiles.



## **BLACK AND WHITE - An interpretation of classic colours**

You may find it contradictory to show black and white profiles in a Schlüter-TRENDLINE brochure. After all, they are the epitome of classic (non)colours.

However, the velvety feel of the matte finishes in the colours matte brilliant white and matte graphite black offers a completely different experience that is a perfect fit for tile classics as well as stylish novelties with structured surfaces.





Schlüter®-QUADEC-TS



Schlüter®-JOLLY-TS

Schlüter®-DILEX-AHK















#### **Heights**

| Schlüter®-TRENDLINE Textured finished aluminium |   |   |   |   |  |  |
|-------------------------------------------------|---|---|---|---|--|--|
|                                                 |   |   |   |   |  |  |
| 4.5                                             | • |   |   |   |  |  |
| 6                                               | • | • | • |   |  |  |
| 8                                               | • | • | • | • |  |  |
| 10                                              | • | • | • | • |  |  |
| 11                                              | • | • | • |   |  |  |
| 12.5                                            | • | • | • | • |  |  |
| 14                                              |   |   | • |   |  |  |
| 16