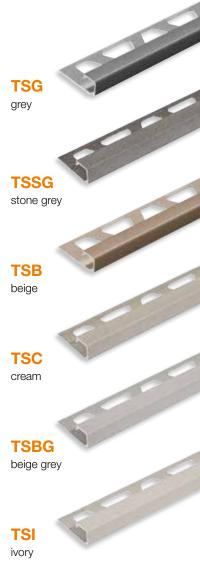

#### **Colours**

**TSC** 

**TSI** ivory

**TSOB** 

**TSLA** light graphite

beige grey

**TSDA** dark graphite

**TSB** 

beige

rustic brown

stone grey

**TSG** grey

Bronze

cream

Schlüter®-QUADEC-AC

Schlüter®-JOLLY-AC