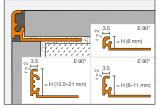

#### **Heights**

| Schlüter®-TRENDLINE Textured finished aluminium |   |   |   |   |  |  |
|-------------------------------------------------|---|---|---|---|--|--|
|                                                 |   |   |   |   |  |  |
| 4.5                                             | • |   |   |   |  |  |
| 6                                               | • | • | • |   |  |  |
| 8                                               | • | • | • | • |  |  |
| 10                                              | • | • | • | • |  |  |
| 11                                              | • | • | • |   |  |  |
| 12.5                                            | • | • | • | • |  |  |
| 14                                              |   |   | • |   |  |  |
| 16                                              |   |   | • |   |  |  |
| 21                                              |   |   | • |   |  |  |