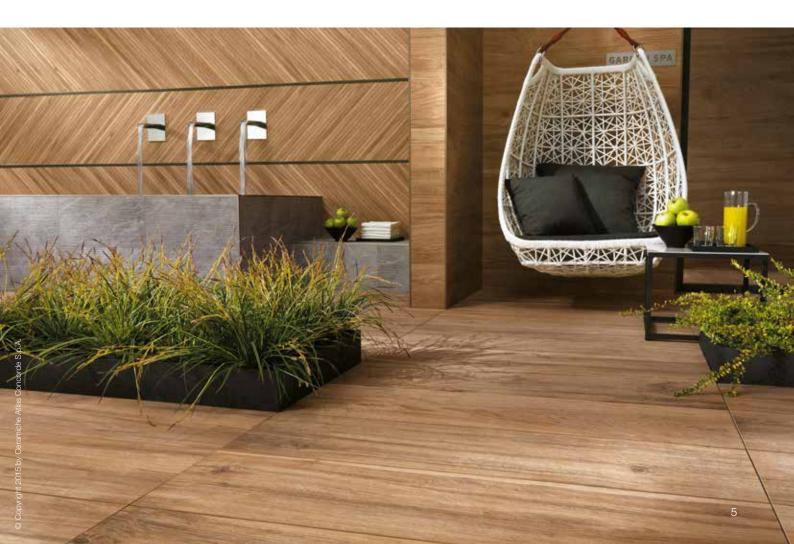

### **WOOD LOOK - From natural elegance to rustic romance**

The "wood look" design trend, which transfers the natural features of wood authentically to ceramic wall and floor coverings, has also been an inspiration for the Schlüter-TRENDLINE profiles. This trend is inspired by nature, but also by the practical convenience and energy-efficiency of ceramic wall and floor coverings.

Developers and renovators increasingly opt for wood-look tiles to set special visual highlights. Tiles are also easy to care for, and make the perfect covering for floor heating systems. They are a major advantage when it comes to saving energy.

Wood colours range from light beige to dark brown and reddish brown tones. Whether your design features a Nordic look, cottage style, or exquisite hardwood - the colour range of TRENDLINE is sure to include a matching choice for your tile.