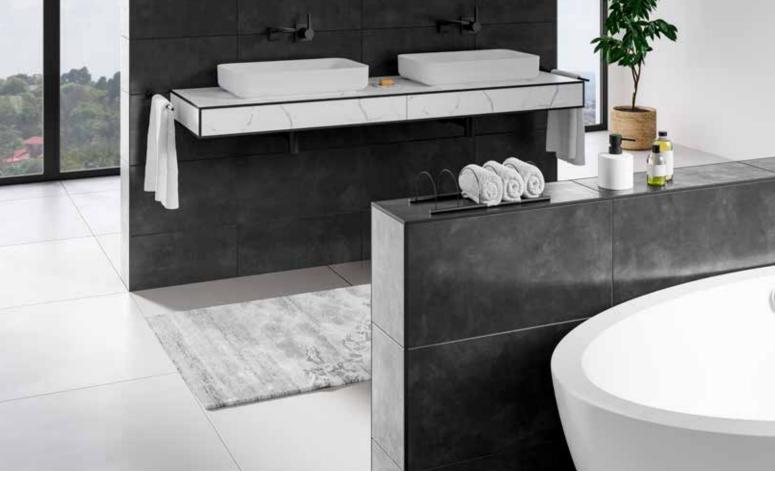

# **CONCRETE LOOK - From classic chic to purist minimalism**

Floor and wall coverings with a concrete look are enjoying increasing popularity. They create a variety of design options in different shades of grey that are found in numerous decorative styles.

The Schlüter-TRENDLINE profiles are a perfect finishing option for the design of living spaces inspired by the "concrete look" interior design trend. The profiles either are an elegant, understated blending with the wall and floor designs or set interesting contrasts in various grey shades.

The TRENDLINE profiles offer limitless design options for decorations in concrete look.