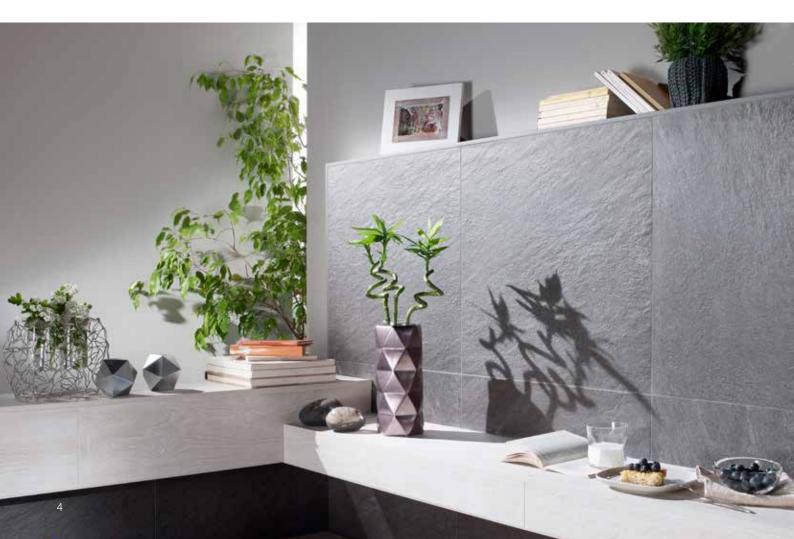

# **CONCRETE LOOK - From classic chic to purist minimalism**

Floor and wall coverings with a concrete look are enjoying increasing popularity. They create a variety of design options in different shades of grey that are found in numerous decorative styles.

The Schlüter-TRENDLINE profiles are a perfect finishing option for the design of living spaces inspired by the "concrete look" interior design trend. The profiles either are an elegant, understated blending with the wall and floor designs or set interesting contrasts in various grey shades.

The TRENDLINE profiles offer limitless design options for decorations in concrete look.