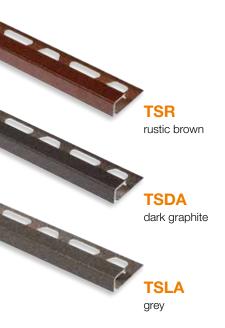

#### **Colours**

**TSC** 

**TSI** ivory

**TSOB** 

**TSLA** light graphite

beige grey

**TSDA** dark graphite

**TSB** 

beige

rustic brown

stone grey

**TSG** grey

Bronze

cream

Schlüter®-QUADEC-AC

Schlüter®-JOLLY-AC