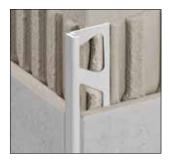

| • | • | • | • |  |  |
| 11                                              | • | • | • |   |  |  |
| 12.5                                            | • | • | • | • |  |  |
| 14                                              |   |   | • |   |  |  |
| 16                                              |   |   | • |   |  |  |
| 21                                              |   |   | • |   |  |  |

<sup>\*</sup> Schlüter-DILEX-AHK-TS is available in the TRENDLINE finish options TSI, TSSG and TSDA.

#### **Colours**



**TSC** 







**TSI** ivory



**TSOB** 





**TSLA** light graphite

beige grey

**TSDA** dark graphite

**TSB** 

beige

rustic brown

stone grey

**TSG** grey

Bronze

cream

Schlüter®-QUADEC-AC



Schlüter®-JOLLY-AC

Schlüter®-DECO-SG

















#### **Heights**

| Schlüter®-TRENDLINE     |                     |                     |                    |                   |  |  |  |
|-------------------------|---------------------|---------------------|--------------------|-------------------|--|--|--|
| colour coated aluminium |                     |                     |                    |                   |  |  |  |
| H = mm                  | Schlüter®-QUADEC-AC | Schlüter®-RONDEC-AC | Schlüter®-JOLLY-AC | Schlüter®-DECO-SG |  |  |  |
| 4.5                     | •                   |                     |                    |                   |  |  |  |
| 6                       | •                   | •                   | •                  |                   |  |  |  |
| 8                       | •