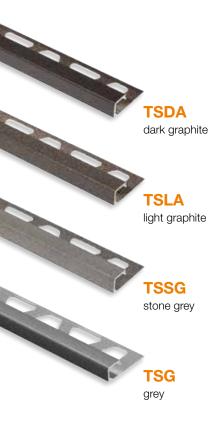

# **METAL LOOK - From vintage to industrial design**

The innovative metal look is becoming an increasingly popular choice for wall and floor coverings in modern homes. With their sheen and iridescent light effects, metal accents give your home a stylish and a cosmopolitan flair. The matching Schlüter-TRENDLINE profiles add individual detail to wall corners and transitions.

Inspired by industrial materials such as Corten (weathered) steel, the TRENDLINE profiles create a cosmopolitan appeal. Whether vintage or industrial look, the profiles accentuate living spaces with versatile possibilities. The tone on tone, dark metal or rustic brown choices in the TRENDLINE profile series are sure to include the perfect profile to match your design preferences.

Thanks to their proven powder coating process, the profiles feature a naturally textured surface which offers a to-the-touch textured finish which complements metal look tiles.