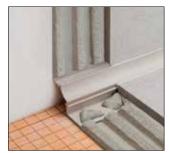

eries are sure to include the perfect profile to match your design preferences.

Thanks to their proven powder coating process, the profiles feature a naturally textured surface which offers a to-the-touch textured finish which complements metal look tiles.



## **BLACK AND WHITE - An interpretation of classic colours**

You may find it contradictory to show black and white profiles in a Schlüter-TRENDLINE brochure. After all, they are the epitome of classic (non)colours.

However, the velvety feel of the matte finishes in the colours matte brilliant white and matte graphite black offers a completely different experience that is a perfect fit for tile classics as well as stylish novelties with structured surfaces.





Schlüter®-QUADEC-TS



Schlüter®-JOLLY-TS

Schlüter®-DILEX-AHK















#### **Heights**

| Schlüter®-TRENDLINE Textured finished aluminium |   |   |   |   |  |  |
|-------------------------------------------------|---|---|---|---|--|--|
|                                                 |   |   |   |   |  |  |
| 4.5                                             | • |   |   |   |  |  |
| 6                                               | • | • | • |   |  |  |
| 8                                               | • | • | • | • |  |  |
| 10                                              | • | • | • | • |  |  |
| 11                                              | • | • | • |   |  |  |
| 12.5                                            | • | • | • | • |  |  |
| 14                                              |   |   | • |   |  |  |
| 16