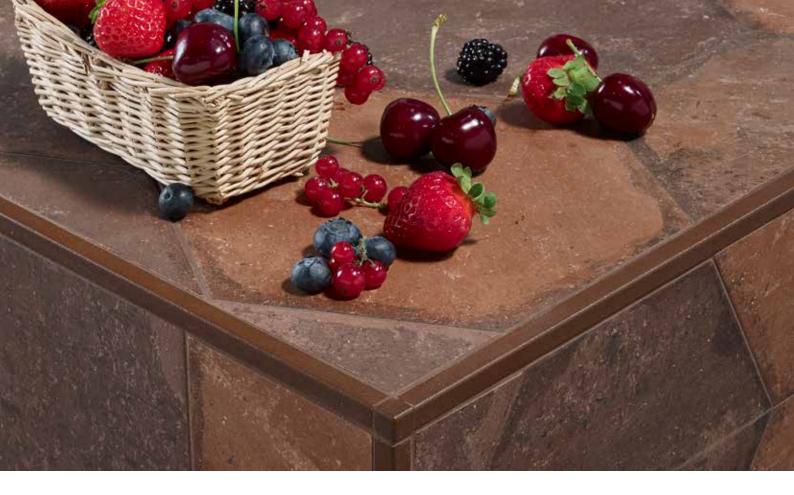

# **METAL LOOK - From vintage to industrial design**

The innovative metal look is becoming an increasingly popular choice for wall and floor coverings in modern homes. With their sheen and iridescent light effects, metal accents give your home a stylish and a cosmopolitan flair. The matching Schlüter-TRENDLINE profiles add individual detail to wall corners and transitions.

Inspired by industrial materials such as Corten (weathered) steel, the TRENDLINE profiles create a cosmopolitan appeal. Whether vintage or industrial look, the profiles accentuate living spaces with versatile possibilities. The tone on tone, dark metal or rustic brown choices in the TRENDLINE profile series are sure to include the perfect profile to match your design preferences.

Thanks to their proven powder coating process, the profiles feature a naturally textured surface which offers a to-the-touch textured finish which complements metal look tiles.