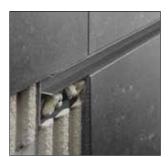

| • | • | • | • |  |  |
| 11                                              | • | • | • |   |  |  |
| 12.5                                            | • | • | • | • |  |  |
| 14                                              |   |   | • |   |  |  |
| 16                                              |   |   | • |   |  |  |
| 21                                              |   |   | • |   |  |  |

<sup>\*</sup> Schlüter-DILEX-AHK-TS is available in the TRENDLINE finish options TSI, TSSG and TSDA.

#### **Colours**



**TSC** 







**TSI** ivory



**TSOB** 





**TSLA** light graphite

beige grey

**TSDA** dark graphite

**TSB** 

beige

rustic brown

stone grey

**TSG** grey

Bronze

cream

Schlüter®-QUADEC-AC



Schlüter®-JOLLY-AC

Schlüter®-DECO-SG

















#### **Heights**

| Schlüter®-TRENDLINE     |                     |                     |                    |                   |  |  |  |
|-------------------------|---------------------|---------------------|--------------------|-------------------|--|--|--|
| colour coated aluminium |                     |                     |                    |                   |  |  |  |
| H = mm                  | Schlüter®-QUADEC-AC | Schlüter®-RONDEC-AC | Schlüter®-JOLLY-AC | Schlüter®-DECO-SG |  |  |  |
| 4.5                     | •                   |                     |                    |                   |  |  |  |
| 6                       | •                   | •                   | •                  |                   |  |  |  |
| 8                       | •