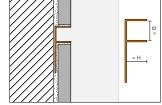

#### **Heights**

| Schlüter®-TRENDLINE     |                     |                     |                    |                   |  |  |  |
|-------------------------|---------------------|---------------------|--------------------|-------------------|--|--|--|
| colour coated aluminium |                     |                     |                    |                   |  |  |  |
| H = mm                  | Schlüter®-QUADEC-AC | Schlüter®-RONDEC-AC | Schlüter®-JOLLY-AC | Schlüter®-DECO-SG |  |  |  |
| 4.5                     | •                   |                     |                    |                   |  |  |  |
| 6                       | •                   | •                   | •                  |                   |  |  |  |
| 8                       | •                   | •                   | •                  | •                 |  |  |  |
| 10                      | •                   | •                   | •                  | •                 |  |  |  |
| 11                      | •                   | •                   | •                  | •                 |  |  |  |
| 12.5                    | •                   | •                   | •                  | •                 |  |  |  |
| 14                      |                     |                     | •                  |                   |  |  |  |
| 16                      |                     |                     | •                  |                   |  |  |  |
| 21                      |                     |                     | •                  |                   |  |  |  |