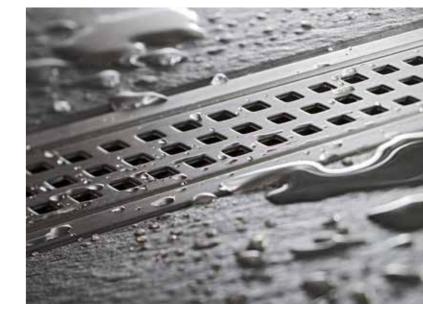

- Pre-fabricated grate and frame combinations made of brushed, polished or powder-coated stainless steel
- Available in 14 lengths from 50–180 cm in 10 cm increments
- Frame in elegant Schlüter-QUADEC design with grate insert
- Seamlessly adjustable stainless steel insertion frame, available in two versions, to accommodate covering materials in thicknesses from 3 mm to 25 mm
- Variations of designer grate:
- A Closed, stainless steel with lateral drainage slits
- **B** Square perforated stainless steel with lateral drainage slits

Design B - SQUARE

Design C - FRAMED TILE

- C Tile pan for tile inserts with lateral drainage slits
- **D** Frameless covering support made of stainless steel
- Fits all covering thicknesses
- Ideal for natural stone