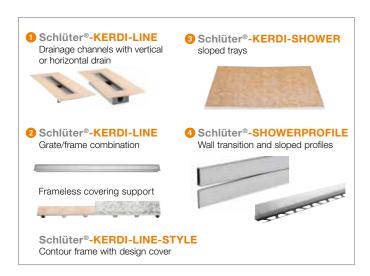

Schlüter®-KERDI-LINE-VOS with vertical, off-centre drain

Schlüter®-KERDI-LINE-A/-B/-C grate and frame combination

Schlüter®-KERDI-LINE-D frameless channel cover

Schlüter®-KERDI-LINE-STYLE (E/F/G)
Contour frame with design cover

Schlüter®-KERDI-COLL-L sealing adhesive

Dry-set mortar (tile adhesive)

Grout

Your retail store

Further system products for barrier-free showers:

Schlüter®-SHOWERPROFILE-S triangular profile

Schlüter®-SHOWERPROFILE-R wall connection profile

Schlüter®-KERDI-SHOWER sloped trays

Schlüter®-DILEX-EKSN

Movement joint profile for the shower access area

Schlüter®-RENO-U Transition profile for the shower access area

Schlüter®-KERDI-KEBA sealing bands

# Schlüter®-KERDI-LINE-A/-B/-C/-D

Grate/frame combination and covering support

Pre-fabricated grate and frame combinations made of brushed, polished or powder-coated stainless steel in lengths of 50 to 180 cm (grate length) in elegant Schlüter-QUADEC design or the frameless channel cover, which can be covered with the same tiles as the shower area.

# Schlüter®-KERDI-LINE-STYLE (E, F, G) Contour frame with design cover

Contour frames with elegant design covers made of brushed stainless steel to match Schlüter-KERDI-LINE channel bodies. The slim contour frame is seamlessly height-adjustable to accommodate covering materials in thicknesses from 6 to 18 mm.