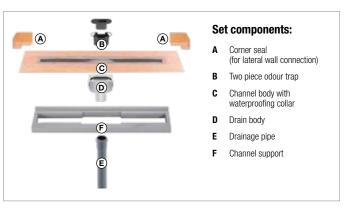

#### Set components: A Corner seal (for lateral wall connection) B Two piece odour trap C Channel body with waterproofing collar **D** Drain body E Drainage pipe F Channel support G 40 mm adaptor (only for KERDI-LINE-H 40)