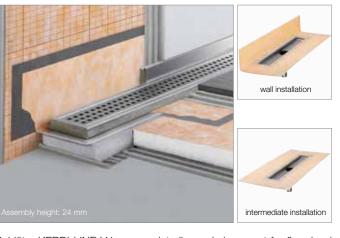

# Schlüter®-KERDI-LINE linear drainage channel

Schlüter-KERDI-LINE channel bodies are made of solid V4A stainless steel. They are available in different varieties for horizontal and vertical drainage. They come in 14 different lengths to match the various grate/frame combinations of the system and the frameless covering support as well as for 8 contour frames with design covers. The channel bodies of Schlüter-KERDI-LINE are designed for variable installation in wall and floor areas. The pre-attached Schlüter-KERDI collar allows for secure waterproofing in all configurations.

- Formed channel body of 1.5 mm stainless steel, without welded
- Easy installation with fitted channel support made of polystyrene
- Installation without mechanical fixings
- Acoustic break with optional edge insulation
- Variations for horizontal or vertical drainage available
- Horizontal drainage at the floor level
- Vertical drainage through the floor level
- Removable odour trap
- Universally usable for wall and intermediate installation
- Universally usable for upright lateral walls
- Lengths 50-120 cm are also available with horizontal, frontal drain (Schlüter-KERDI-LINE-F)
- · Pre-attached Schlüter-KERDI collar
- Integrated with the bonded waterproofing system Schlüter-KERDI

### Schlüter®-KERDI-LINE-H line drainage with horizontal drain

Schlüter-KERDI-LINE-H is a complete linear drainage set for floor level showers with a horizontal drain. It can be universally used for intermediate installation in floor or wall areas. The perimeter of the channel body consists of an adhesive flange that is bonded to a collar made of Schlüter-KERDI. It ensures the reliable connection of the channel body to the bonded waterproofing assembly, both in the floor area and on upright walls.