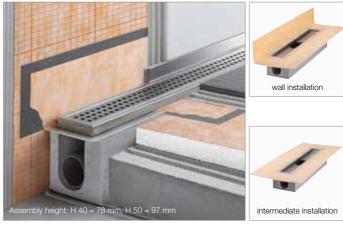

# Schlüter®-KERDI-LINE linear drainage channel

Schlüter-KERDI-LINE channel bodies are made of solid V4A stainless steel. They are available in different varieties for horizontal and vertical drainage. They come in 14 different lengths to match the various grate/frame combinations of the system and the frameless covering support as well as for 8 contour frames with design covers. The channel bodies of Schlüter-KERDI-LINE are designed for variable installation in wall and floor areas. The pre-attached Schlüter-KERDI collar allows for secure waterproofing in all configurations.

- Formed channel body of 1.5 mm stainless steel, without welded
- Easy installation with fitted channel support made of polystyrene
- Installation without mechanical fixings
- Acoustic break with optional edge insulation
- Variations for horizontal or vertical drainage available
- Horizontal drainage at the floor level
- Vertical drainage through the floor level
- Removable odour trap
- Universally usable for wall and intermediate installation
- Universally usable for upright lateral walls
- Lengths 50-120 cm are also available with horizontal, frontal drain (Schlüter-KERDI-LINE-F)
- · Pre-attached Schlüter-KERDI collar
- Integrated with the bonded waterproofing system Schlüter-KERDI

### Schlüter®-KERDI-LINE-H line drainage with horizontal drain

Schlüter-KERDI-LINE-H is a complete linear drainage set for floor level showers with a horizontal drain. It can be universally used for intermediate installation in floor or wall areas. The perimeter of the channel body consists of an adhesive flange that is bonded to a collar made of Schlüter-KERDI. It ensures the reliable connection of the channel body to the bonded waterproofing assembly, both in the floor area and on upright walls.

#### Set components: A Corner seal (for lateral wall connection) B Two piece odour trap C Channel body with waterproofing collar **D** Drain body E Drainage pipe F Channel support G 40 mm adaptor (only for KERDI-LINE-H 40)