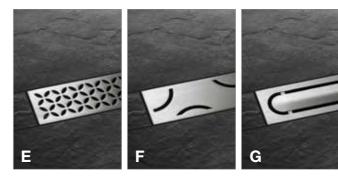

Design A - SOLID

Design B - SQUARE

Design C - FRAMED TILE

- C Tile pan for tile inserts with lateral drainage slits
- **D** Frameless covering support made of stainless steel
- Fits all covering thicknesses
- Ideal for natural stone

- Pre-fabricated grate/frame combinations made of brushed stainless steel
- Available in 8 lengths from 50 to 120 cm in 10-cm increments
- · Frame in slim contour frame design with grate cover
- Seamlessly adjustable stainless steel insertion frame to accommodate covering materials in thicknesses from 6 mm to 18 mm
- 3 cover variants:
- E FLORAL design
- F CURVE design
- **G** PURE design