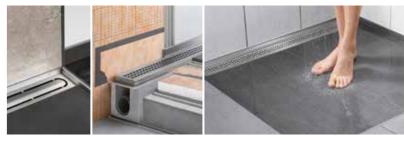

# Schlüter®-KERDI-LINE linear drainage channel

Schlüter-KERDI-LINE channel bodies are made of solid V4A stainless steel. They are available in different varieties for horizontal and vertical drainage. They come in 14 different lengths to match the various grate/frame combinations of the system and the frameless covering support as well as for 8 contour frames with design covers. The channel bodies of Schlüter-KERDI-LINE are designed for variable installation in wall and floor areas. The pre-attached Schlüter-KERDI collar allows for secure waterproofing in all configurations.

### Schlüter®-KERDI-LINE-H line drainage with horizontal drain

Schlüter-KERDI-LINE-H is a complete linear drainage set for floor level showers with a horizontal drain. It can be universally used for intermediate installation in floor or wall areas. The perimeter of the channel body consists of an adhesive flange that is bonded to a collar made of Schlüter-KERDI. It ensures the reliable connection of the channel body to the bonded waterproofing assembly, both in the floor area and on upright walls.