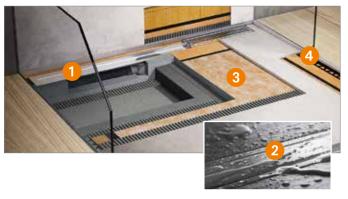

#### Schlüter-Systems provides you with ...

... all the tools you need to create barrier-free, floor level showers. The components are carefully matched and designed to ensure maximum installation reliability with basic tools and construction skills. The modular design offers the highest level of flexibility to customers and installers alike.

# Schlüter®-KERDI-LINE linear drainage channel

Schlüter-KERDI-LINE channel bodies are made of solid V4A stainless steel. They are available in different varieties for horizontal and vertical drainage. They come in 14 different lengths to match the various grate/frame combinations of the system and the frameless covering support as well as for 8 contour frames with design covers. The channel bodies of Schlüter-KERDI-LINE are designed for variable installation in wall and floor areas. The pre-attached Schlüter-KERDI collar allows for secure waterproofing in all configurations.