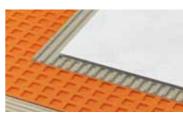

# 1 Schlüter®-SHOWERPROFILE-S Triangular profile for sloped edges

Schlüter®-SHOWERPROFILE-S is a sloped triangular flat profile made of brushed stainless steel flat profile with 2% slope for covering the exposed edges of floor level showers. A fleece fabric is laminated on the reverse of the profile for bonding with the tile adhesive. A matching hard PVC support profile that is available in different heights and features a U shaped installation channel is used for floor side attachment. The triangular profile can be shortened as necessary on the short and/or long side for correct height adjustment. The triangular profile can be used on the left or right side of the floor transition or below the tiles of a lateral wall.