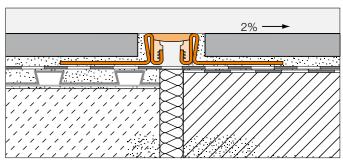

## **3** Schlüter®-PROFILES

for the shower access area

Installation variant A: Floor level transition with Schlüter®-DILEX movement joint profile

Installation variant B: Splash guard with Schlüter®-RENO-U