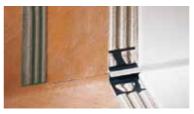

# 2 Schlüter®-SHOWERPROFILE-R Wall connection profile

Schlüter®-SHOWERPROFILE-R is a two piece wall transition profile for covering the exposed wall area where the floor slopes down to a perimeter linear drainage channel. The visible surface of the profile consists of brushed stainless steel. A fleece fabric is laminated on the reverse side of the profile for bonding with the tile adhesive. The two piece design, Schlüter®-SHOWERPROFILE-R can be seamlessly adjusted to any height between 23 and 45 mm (available in two lenghts).