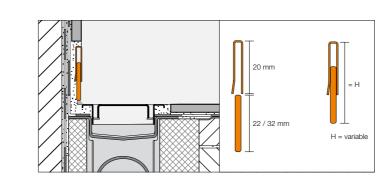

# 1 Schlüter®-SHOWERPROFILE-S Triangular profile for sloped edges

Schlüter®-SHOWERPROFILE-S is a sloped triangular flat profile made of brushed stainless steel flat profile with 2% slope for covering the exposed edges of floor level showers. A fleece fabric is laminated on the reverse of the profile for bonding with the tile adhesive. A matching hard PVC support profile that is available in different heights and features a U shaped installation channel is used for floor side attachment. The triangular profile can be shortened as necessary on the short and/or long side for correct height adjustment. The triangular profile can be used on the left or right side of the floor transition or below the tiles of a lateral wall.

# 2 Schlüter®-SHOWERPROFILE-R Wall connection profile

Schlüter®-SHOWERPROFILE-R is a two piece wall transition profile for covering the exposed wall area where the floor slopes down to a perimeter linear drainage channel. The visible surface of the profile consists of brushed stainless steel. A fleece fabric is laminated on the reverse side of the profile for bonding with the tile adhesive. The two piece design, Schlüter®-SHOWERPROFILE-R can be seamlessly adjusted to any height between 23 and 45 mm (available in two lenghts).