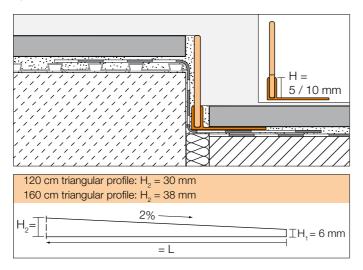

# 1 Schlüter®-SHOWERPROFILE-S Triangular profile for sloped edges

Schlüter®-SHOWERPROFILE-S is a sloped triangular flat profile made of brushed stainless steel flat profile with 2% slope for covering the exposed edges of floor level showers. A fleece fabric is laminated on the reverse of the profile for bonding with the tile adhesive. A matching hard PVC support profile that is available in different heights and features a U shaped installation channel is used for floor side attachment. The triangular profile can be shortened as necessary on the short and/or long side for correct height adjustment. The triangular profile can be used on the left or right side of the floor transition or below the tiles of a lateral wall.