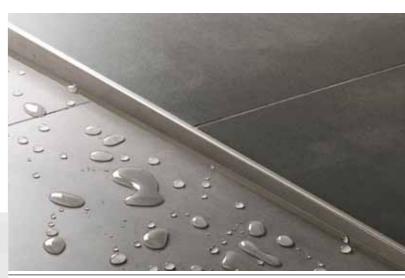

# 1 Schlüter®-SHOWERPROFILE-S Triangular profile for sloped edges

Schlüter®-SHOWERPROFILE-S is a sloped triangular flat profile made of brushed stainless steel flat profile with 2% slope for covering the exposed edges of floor level showers. A fleece fabric is laminated on the reverse of the profile for bonding with the tile adhesive. A matching hard PVC support profile that is available in different heights and features a U shaped installation channel is used for floor side attachment. The triangular profile can be shortened as necessary on the short and/or long side for correct height adjustment. The triangular profile can be used on the left or right side of the floor transition or below the tiles of a lateral wall.

# 2 Schlüter®-SHOWERPROFILE-R Wall connection profile

Schlüter®-SHOWERPROFILE-R is a two piece wall transition profile for covering the exposed wall area where the floor slopes down to a perimeter linear drainage channel. The visible surface of the profile consists of brushed stainless steel. A fleece fabric is laminated on the reverse side of the profile for bonding with the tile adhesive. The two piece design, Schlüter®-SHOWERPROFILE-R can be seamlessly adjusted to any height between 23 and 45 mm (available in two lenghts).