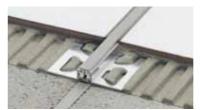

# 1 Schlüter®-SHOWERPROFILE-S Triangular profile for sloped edges

Schlüter®-SHOWERPROFILE-S is a sloped triangular flat profile made of brushed stainless steel flat profile with 2% slope for covering the exposed edges of floor level showers. A fleece fabric is laminated on the reverse of the profile for bonding with the tile adhesive. A matching hard PVC support profile that is available in different heights and features a U shaped installation channel is used for floor side attachment. The triangular profile can be shortened as necessary on the short and/or long side for correct height adjustment. The triangular profile can be used on the left or right side of the floor transition or below the tiles of a lateral wall.