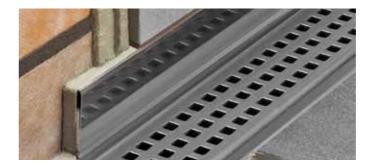

# 2 Schlüter®-SHOWERPROFILE-R Wall connection profile

Schlüter®-SHOWERPROFILE-R is a two piece wall transition profile for covering the exposed wall area where the floor slopes down to a perimeter linear drainage channel. The visible surface of the profile consists of brushed stainless steel. A fleece fabric is laminated on the reverse side of the profile for bonding with the tile adhesive. The two piece design, Schlüter®-SHOWERPROFILE-R can be seamlessly adjusted to any height between 23 and 45 mm (available in two lenghts).