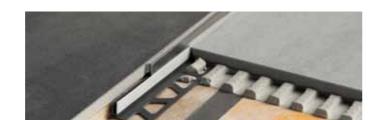

# 1 Schlüter®-SHOWERPROFILE-S Triangular profile for sloped edges

Schlüter®-SHOWERPROFILE-S is a sloped triangular flat profile made of brushed stainless steel flat profile with 2% slope for covering the exposed edges of floor level showers. A fleece fabric is laminated on the reverse of the profile for bonding with the tile adhesive. A matching hard PVC support profile that is available in different heights and features a U shaped installation channel is used for floor side attachment. The triangular profile can be shortened as necessary on the short and/or long side for correct height adjustment. The triangular profile can be used on the left or right side of the floor transition or below the tiles of a lateral wall.