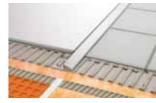

# 1 Schlüter®-SHOWERPROFILE-S Triangular profile for sloped edges

Schlüter®-SHOWERPROFILE-S is a sloped triangular flat profile made of brushed stainless steel flat profile with 2% slope for covering the exposed edges of floor level showers. A fleece fabric is laminated on the reverse of the profile for bonding with the tile adhesive. A matching hard PVC support profile that is available in different heights and features a U shaped installation channel is used for floor side attachment. The triangular profile can be shortened as necessary on the short and/or long side for correct height adjustment. The triangular profile can be used on the left or right side of the floor transition or below the tiles of a lateral wall.