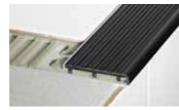

# 2 Schlüter®-SHOWERPROFILE-R Wall connection profile

Schlüter®-SHOWERPROFILE-R is a two piece wall transition profile for covering the exposed wall area where the floor slopes down to a perimeter linear drainage channel. The visible surface of the profile consists of brushed stainless steel. A fleece fabric is laminated on the reverse side of the profile for bonding with the tile adhesive. The two piece design, Schlüter®-SHOWERPROFILE-R can be seamlessly adjusted to any height between 23 and 45 mm (available in two lenghts).