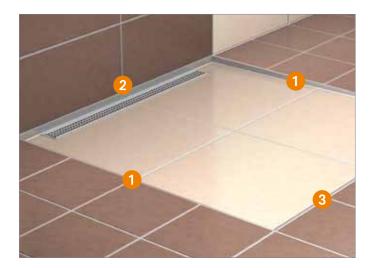

### Schlüter-Systems provides you with ...

... easily installed detail solutions for barrier-free, floor-level showers, featuring an innovative sloped profile, a wall connection profile made of brushed stainless steel and Schlüter®-DILEX and -RENO profiles for the professional design of the shower access area.

# 1 Schlüter®-SHOWERPROFILE-S Triangular profile for sloped edges

Schlüter®-SHOWERPROFILE-S is a sloped triangular flat profile made of brushed stainless steel flat profile with 2% slope for covering the exposed edges of floor level showers. A fleece fabric is laminated on the reverse of the profile for bonding with the tile adhesive. A matching hard PVC support profile that is available in different heights and features a U shaped installation channel is used for floor side attachment. The triangular profile can be shortened as necessary on the short and/or long side for correct height adjustment. The triangular profile can be used on the left or right side of the floor transition or below the tiles of a lateral wall.

# 2 Schlüter®-SHOWERPROFILE-R Wall connection profile

Schlüter®-SHOWERPROFILE-R is a two piece wall transition profile for covering the exposed wall area where the floor slopes down to a perimeter linear drainage channel. The visible surface of the profile consists of brushed stainless steel. A fleece fabric is laminated on the reverse side of the profile for bonding with the tile adhesive. The two piece design, Schlüter®-SHOWERPROFILE-R can be seamlessly adjusted to any height between 23 and 45 mm (available in two lenghts).

## **3** Schlüter®-PROFILES

for the shower access area

Installation variant A: Floor level transition with Schlüter®-DILEX movement joint profile

Installation variant B: Splash guard with Schlüter®-RENO-U