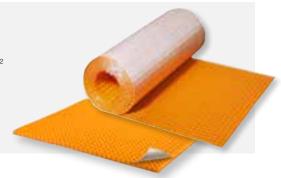

#### Schlüter®-DITRA-HEAT-PS

Rolls:  $12.76 \times 0.98 \text{ m} = 12.5 \text{ m}^2$ Mats:  $0.80 \times 0.98 \text{ m} = 0.78 \text{ m}^2$ 

#### Schlüter®-DITRA-HEAT-DUO-PS

Rolls:  $10.2 \times 0.98 \text{ m} = 10.0 \text{ m}^2$ Mats:  $0.80 \times 0.98 \text{ m} = 0.78 \text{ m}^2$ 