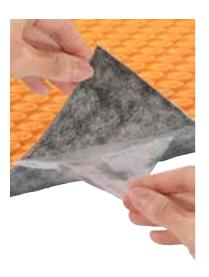

#### **EASY**

Peel off the adhesive liner and set in place (mat can be repositioned during installation until pressure is exerted)