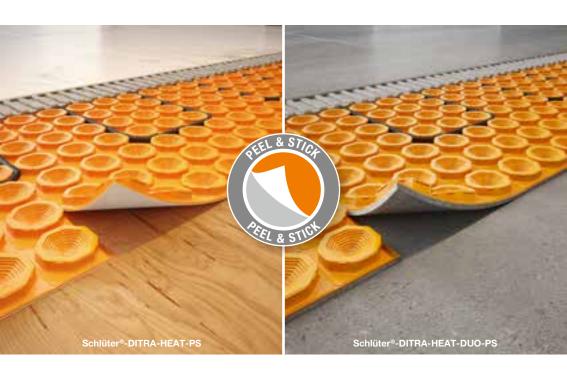

# Quick and easy installation of DITRA-HEAT thanks to peel-and-stick technology

With suitable substrates, a self-adhesive variant is an especially easy alternative to conventional DITRA-HEAT that saves valuable time and materials. Since the new DITRA-HEAT-PS (Peel & Stick) features a self-adhesive anchoring fleece laminated to the underside, no tile adhesive is required underneath the mat. That makes the installation especially easy and saves significant amounts of material and time. All other functions of the proven DITRA-HEAT mat remain unchanged.

#### **EASY**

Peel off the adhesive liner and set in place (mat can be repositioned during installation until pressure is exerted)

## All benefits at a glance:

- √ Self-adhesive anchoring fleece
- ✓ Quick and easy to install
- ✓ Easy to reposition during installation
- ✓ Suitable for many substrates (e.g. wood, screed, concrete)
- Saves time and material
- ✓ Immediately load bearing after installation
- ✓ Uncouples the covering from the substrate
- **✓** Easy installation of matching heating cables
- ✓ Also available as DITRA-HEAT-DUO-PS with additional impact sound insulation and faster heat-up response