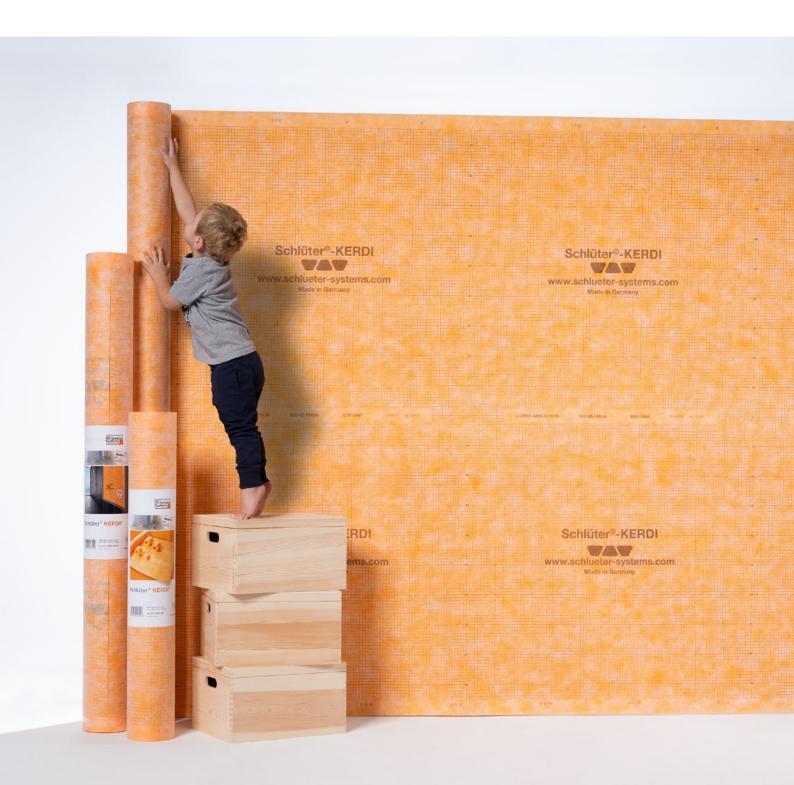

#### Advantages for you

Schlüter-KERDI is a standard-compliant waterproofing membrane that is integrated into the tile assembly. It successfully passed European Technical Assessment (ETA) and features various general building authority test certificates (abPs). In addition to our standard roll width of one metre, roll widths of 150 and 200 cm offer particularly fast installation options in many situations where installers can create a continuous waterproofing assembly without joints. All roll widths are now available in packages sufficient for 30 m² for easier handling.

KERDI 200 can be cut with great precision and ease due to the convenient imprinted gridlines. The complete system for dependable waterproofing also includes matching seaming bands, corner pieces and pipe collars. The sealing adhesive Schlüter-KERDI-COLL-L for abutting joints and connections completes the waterproofing system from a single source. While the floor drains Schlüter-KERDI-DRAIN or Schlüter-KERDI-LINE provide drainage, the Schlüter-KERDI-SHOWER system is designed to provide sloped shower trays – these installation elements are abP-certified as well.

- √ The dependable and quick waterproofing solution
- ✓ Proven for over 30 years
- √ Three different widths
- ✓ The right width for every application
- ✓ Large widths save time and money

- √ Three widths one weight easy handling
- ✓ Complete accessory assortment for reliable results of a system (Schlüter-KERDI-KEBA, KERDI-KERECK, -KERDI-COLL-L)
- ✓ Standard-compliant waterproofing system
- ✓ With abPs and ETA